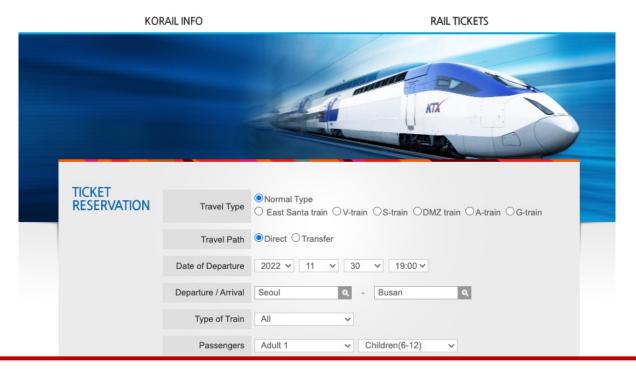

## Train Booking Website: <a href="https://www.letskorail.com/">https://www.letskorail.com/</a>

KORAIL

Book a train to **Daejeon** station. **KTX** is the fastest train.

Once you arrive at Daejeon station, go up to the waiting area. While facing the ticket office and departure/arrival screens, turn left.