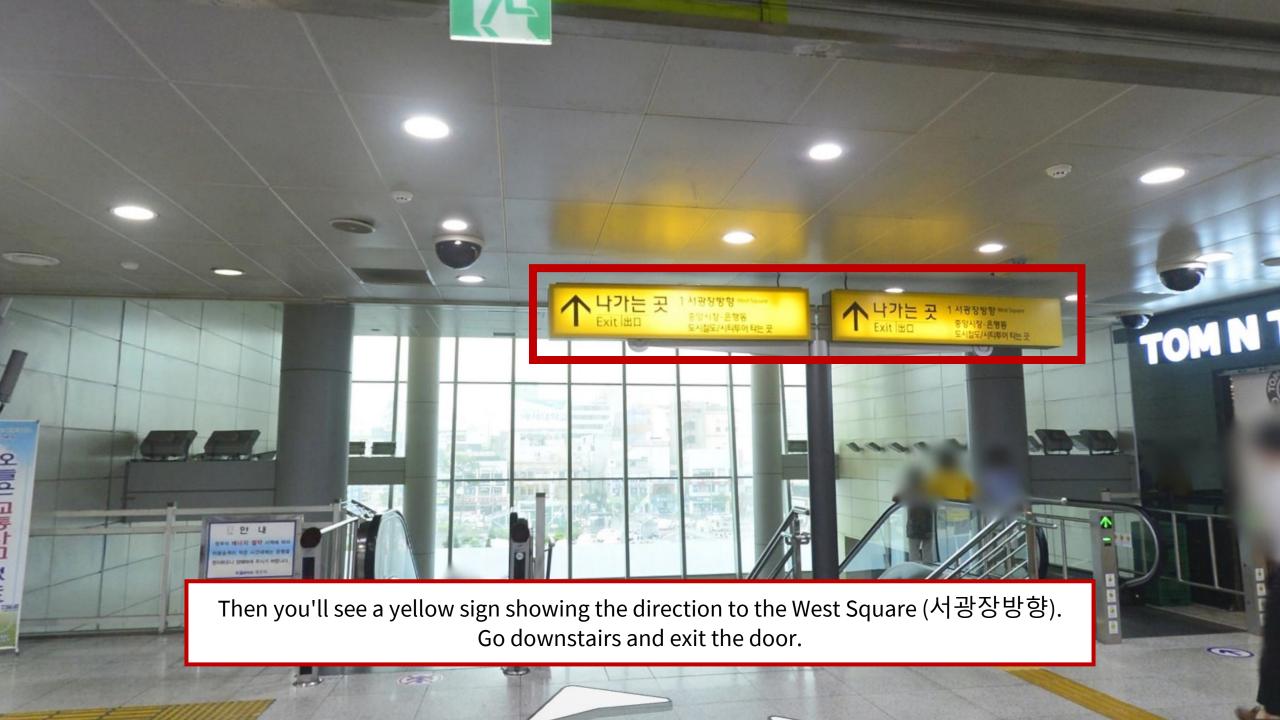

FM :

B Coffe Dene ARI

-----

11905

This is the West Square having the Daejeon Station sign (대전역). Under the canopy (red arrow), you will see a line of people waiting for a taxi.

17580%

ahl

정리에고에 이어 일반해고? 더 쉬운 해고! 즉각 배기하려!